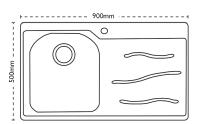

### **Unit Dimensions**

**Left to Right:** 900mm

Front to Back: 500mm

#### **Bowl Dimensions**

**Left to Right:** 370mm

Front to Back: 400mm

Height: 200mm