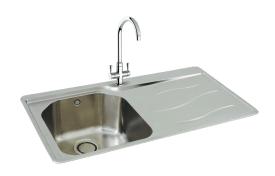

# Maui 90 | 101.0155.119

The Maui range succeeds in combining soft organic design with precise and contemporary angles. Maui is perfect if you want to make a unique design statement, whilst maintaining the best of Carron Phoenix practicality. Shown with Henley Chrome tap.

### Sink Details

Material: Stainless Steel

Sink Range: Maui

Min Cabinet Size: 500mm

Colour: Polished