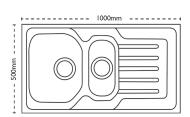

#### **Unit Dimensions**

Left to Right: 1000mm

Front to Back: 500mm

#### **Bowl Dimensions**

**Left to Right:** 345mm

Front to Back: 395mm

**Height:** 160mm

## Second Bowl Dimensions

**Left to Right:** 160mm

Front to Back: 320mm

**Height:** 80mm

### **Cut-Out Dimensions**

**Left to Right:** 980mm

Front to Back: 480mm