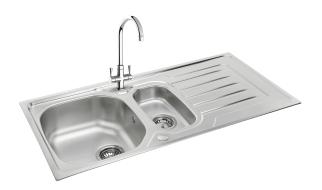

# Onda 150 | 101.0488.564

The Onda sink range offers excellent value for money, whilst combining good looks with high performance and durability. Shown with Henley Chrome tap.

**NB: PRODUCT DISCONTINUED AUTUMN 2024** 

#### Sink Details

Material: Stainless Steel

Sink Range: Onda

**Min Cabinet Size:** 600mm

Colour: Polished