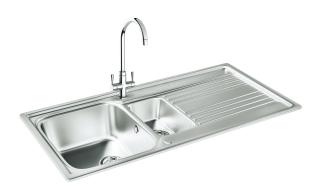

# Rapid 150 | 101.0495.211

Our Rapid range offers classic curves and a modern appearance. Each of the two models is complemented by a range of accessories, allowing you to make the most of your sink space. Shown with Henley Chrome Tap.

## Sink Details

Material: Stainless Steel

Sink Range: Rapid

Min Cabinet Size: 600mm

Colour: Brushed