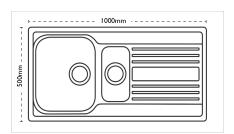

#### **Unit Dimensions**

**Left to Right:** 1000mm

Front to Back: 500mm

# **Bowl Dimensions**

**Left to Right:** 340mm

Front to Back: 400mm

Height: 190mm

## Second Bowl Dimensions

**Left to Right:** 160mm

Front to Back: 300mm

**Height:** 120mm

**Cut-Out Dimensions** 

**Left to Right:** 980mm

Front to Back: 480mm

**Cut-Out Dimensions** 

**Tap Hole:** 35mm