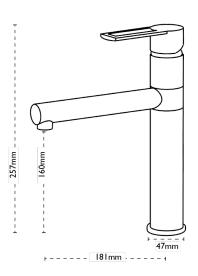

# Reno | 115.0535.842

With its slim cylindrical tap body and sleek straight lines, Reno oozes modernity. The single lever and directional spout make this tap a highly practical choice. Also available in Chrome and Jet Black colourways.

**NB: PRODUCT DISCONTINUED MARCH 2024** 





#### Tap Details

**Finish:** Stone Grey

**Tap Type:** Single Lever

Valve Type: Ceramic Cartridge

**Tap Operation:** Single Lever

**Water Pressure:** Medium Pressure 0.5-1.2 bar

#### Tap Dimensions

**Tap Height:** 257mm

**Spout Reach:** 181mm

## Additional Information

### Other:

Flow Regulator for this model available upon request.