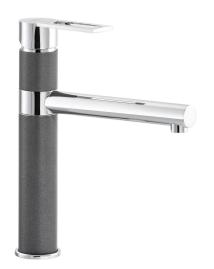

# Reno | 115.0535.842

With its slim cylindrical tap body and sleek straight lines, Reno oozes modernity. The single lever and directional spout make this tap a highly practical choice. Also available in Chrome and Jet Black colourways.

#### Tap Details

**Finish:** Stone Grey

**Tap Type:** Single Lever

Valve Type: Ceramic Cartridge

**Tap Operation:** Single Lever

**Water Pressure:** Medium Pressure 0.5-1.2 bar