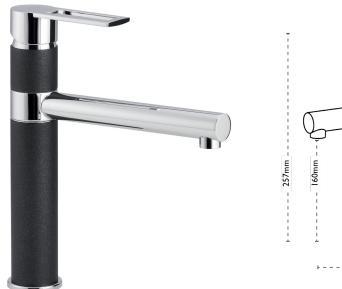

# Reno | 115.0189.492

With its slim cylindrical tap body and sleek straight lines, Reno oozes modernity. The single lever and directional spout make this tap a highly practical choice. Also available in Chrome and Stone Grey colourways.



# 18 mm

## Tap Details

Finish: Onyx

**Tap Type:** Single Lever

**Valve Type:** Ceramic Cartridge

**Tap Operation:** Single Lever

**Water Pressure:** Medium Pressure 0.5-1.2 bar

### Tap Dimensions

**Tap Height:** 257mm **Spout Reach:** 181mm

### Additional Information

| _                   |   | _ |   |    |  |
|---------------------|---|---|---|----|--|
| $\boldsymbol{\cap}$ | _ | ᆸ | _ | -4 |  |
|                     | 1 | П | _ |    |  |
|                     |   |   |   |    |  |

Flow Regulator for this model available upon request.