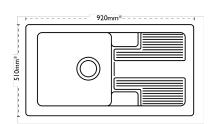

### **Unit Dimensions**

**Left to Right:** 920mm

Front to Back: 510mm

### **Bowl Dimensions**

**Left to Right:** 410mm

Front to Back: 410mm

**Height:** 220mm