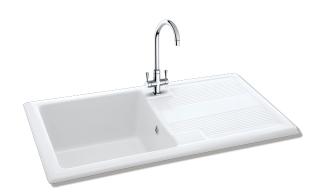

# Shonelle 105 | 124.0477.792

The Shonelle range offers a contemporary interpretation of the classic ceramic sink. It can be easily inset into a range of worksurface materials and the choice of models balance stylish good looks with practical ergonomics, offering design versatility for contemporary, classic or traditional kitchens. Shown with Henley Chrome Tap.