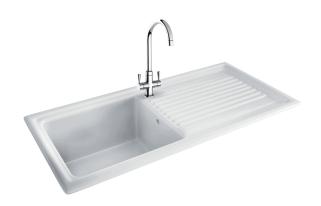

## Sienna 100 | 124.0188.034

The Sienna is a stylish and classic ceramic sink, suited to both traditional and more contemporary kitchens.

Please note minimum cabinet size is 600mm (40mm Worktop) or 1000mm (30mm Worktop).

## Sink Details

Material: Ceramic

Sink Range: Sienna

Min Cabinet Size: 600mmmm

Colour: White