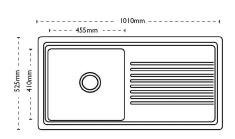

## **Unit Dimensions**

Left to Right: 1010mm

Front to Back: 530mm

## **Bowl Dimensions**

**Left to Right:** 410mm

Front to Back: 455mm

**Height:** 210mm

**Cut-Out Dimensions** 

**Left to Right:** Use sink as templatemm

**Cut-Out Dimensions** 

**Tap Hole:** 35mm to be removed post installation