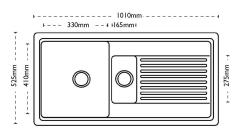

## Sink Details

| Material:         | Ceramic |
|-------------------|---------|
| Sink Range:       | Sienna  |
| Min Cabinet Size: | 600mm   |
| Colour:           | White   |
| Unit Dimensions   |         |
|                   |         |
| Left to Right:    | 1010mm  |
| Front to Back:    | 525mm   |
|                   |         |
| Bowl Dimensions   |         |
|                   |         |
| Bowl Dimensions   | 410mm   |

| Height:                                     | 210mm                                |
|---------------------------------------------|--------------------------------------|
| Second Bowl Dimensions                      |                                      |
| Left to Right:<br>Front to Back:<br>Height: | 270mm<br>160mm<br>120mm              |
| Cut-Out Dimensions                          |                                      |
| Left to Right:                              | Use sink as templatemm               |
| Cut-Out Dimensions                          |                                      |
| Tap Hole:                                   | 35mm to be removed post installation |