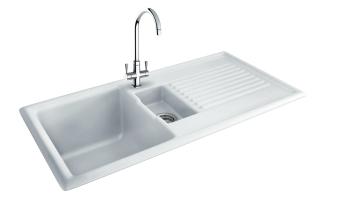

## Sienna 150 | 124.0188.036

The Sienna is a stylish and classic ceramic sink, suited to both traditional and more contemporary kitchens.

Please note minimum cabinet size is 600mm (40mm Worktop) or 1000mm (30mm Worktop).