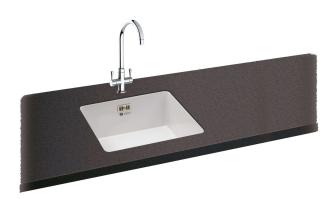

## Waterford 100 | 124.0477.791

Echoing the plain and simple design of a Belfast sink, the Waterford range of sinks can be installed as inset sinks or they can be undermounted. Shown with Henley Chrome Tap.

## Sink Details

Material: Ceramic

Sink Range: Waterford

Min Cabinet Size: 500mm

**Colour:** White