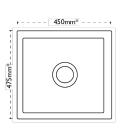

## **Unit Dimensions**

**Left to Right:** 450mm

Front to Back: 475mm

## **Bowl Dimensions**

Left to Right: 380mm

Front to Back: 405mm

Height: 180mm