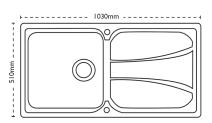

# Zeta 100 | 101.0043.154

Zeta's modern design combines straight lines with soft curves and the low profile perimeter gives added design appeal. Available in three inset models, Zeta is user-friendly with spacious bowls and practical accessories. Shown with Henley Chrome tap.





### Sink Details

Material: Stainless Steel

Sink Range: Zeta

Min Cabinet Size: 600mm

**Colour:** Polished

### **Unit Dimensions**

**Left to Right:** 1030mm

Front to Back: 510mm

## **Bowl Dimensions**

**Left to Right:** 450mm

Front to Back: 420mm

Height: 200mm

### **Cut-Out Dimensions**

**Left to Right:** 1014mm

Front to Back: 494mm

Cut-Out Dimensions

**Tap Hole:** 35mm