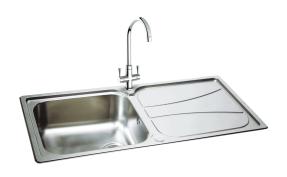

# Zeta 100 | 101.0043.154

Zeta's modern design combines straight lines with soft curves and the low profile perimeter gives added design appeal. Available in three inset models, Zeta is user-friendly with spacious bowls and practical accessories. Shown with Henley Chrome tap.

### Sink Details

Material: Stainless Steel

Sink Range: Zeta

Min Cabinet Size: 600mm

**Colour:** Polished