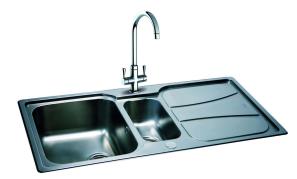

## Zeta 150 | 101.0153.952

Zeta's modern design combines straight lines with soft curves and the low profile perimeter gives added design appeal. Available in three inset models, Zeta is user-friendly with spacious bowls and practical accessories. Shown with Henley Chrome tap.