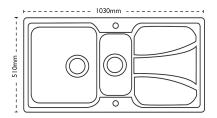

## Sink Details

| Material:              | Stainless Steel |
|------------------------|-----------------|
| Sink Range:            | Zeta            |
| Min Cabinet Size:      | 600mm           |
| Colour:                | Polished        |
| Unit Dimensions        |                 |
|                        |                 |
| Left to Right:         | 1030mm          |
| Front to Back:         | 510mm           |
|                        |                 |
| Bowl Dimensions        |                 |
|                        |                 |
| Left to Right:         | 360mm           |
| Front to Back:         | 420mm           |
| Height:                | 180mm           |
|                        |                 |
| Second Bowl Dimensions |                 |

| Left to Right: | 170mm |
|----------------|-------|
| Front to Back: | 320mm |
| Height:        | 130mm |

| Cut-Out Dimensions               |                 |
|----------------------------------|-----------------|
| Left to Right:<br>Front to Back: | 1014mm<br>494mm |
| Cut-Out Dimensions               |                 |
| Tap Hole:                        | 35mm            |