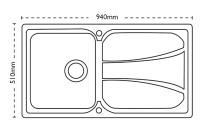

### **Unit Dimensions**

**Left to Right:** 940mm

Front to Back: 510mm

### **Bowl Dimensions**

Left to Right: 360mm

Front to Back: 420mm

Height: 200mm

## **Cut-Out Dimensions**

**Left to Right:** 924mm

Front to Back: 494mm

Cut-Out Dimensions

**Tap Hole:** 35mm