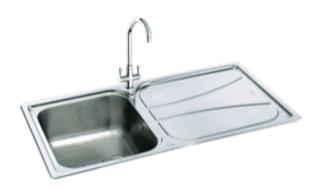

# Zeta 90 | 101.0153.943

Zeta's modern design combines straight lines with soft curves and the low profile perimeter gives added design appeal. Available in three inset models, Zeta is user-friendly with spacious bowls and practical accessories. Shown with Henley Chrome tap.

### Sink Details

Material: Stainless Steel

Sink Range: Zeta

Min Cabinet Size: 500mm

Colour: Polished