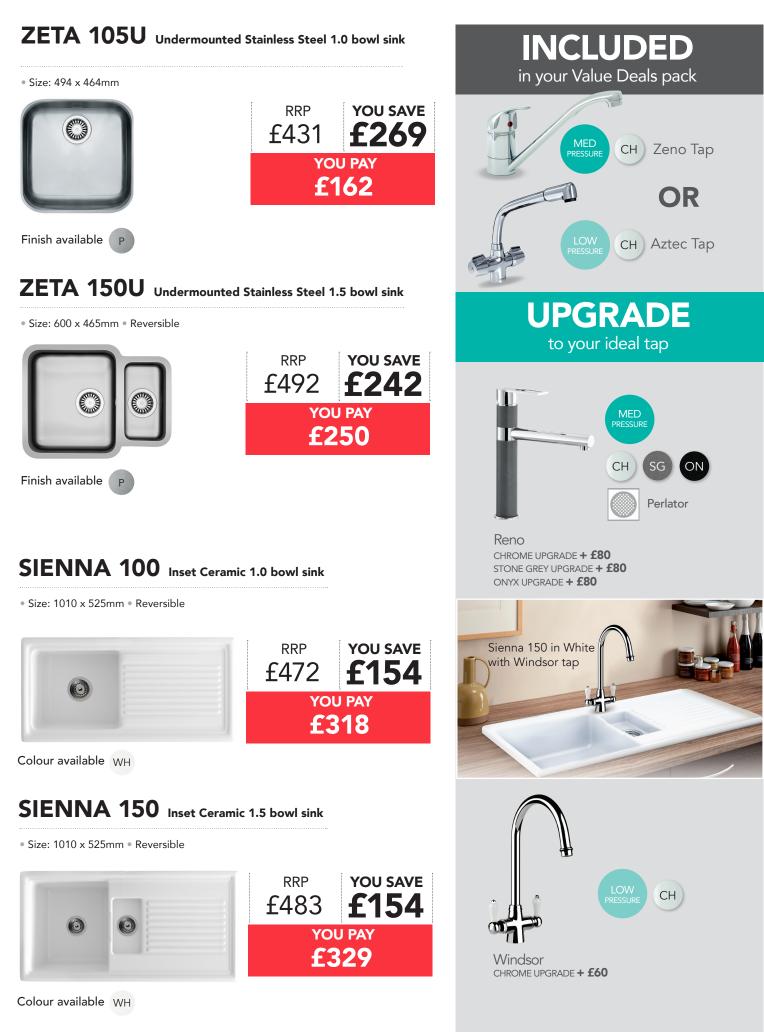

### **INCLUDED IN** YOUR PACK DEAL

CH

CHROME

MED

PRESSURE

Household water pressures

(minimum tap flow rating)

Aztec Tap CH

0.2-0.5 bar 0.5-1.2 bar 1.2-1.5+ bar

## **UPGRADE TO YOUR IDEAL TAP**

ON

ONYX

STONE

GREY

DS

DECOR

STEEL

Alba CHROME UPGRADE + £40 CHROME UPGRADE + £50 DECOR STEEL UPGRADE + £55

MB

MATT

BLACK

Windsor CHROME UPGRADE + £60

Reno CHROME UPGRADE + **£80** STONE GREY UPGRADE + **£80** ONYX UPGRADE + **£80** 

Rosolina J Spout CHROME UPGRADE + £100 MATT BLACK UPGRADE + £120

Perlator

The price you see for our Sink and Tap Value Packs is a **discounted all-in-one price** for the combined sink, tap and waste kit

Output
Output

<td

CHROME UPGRADE + **£100** MATT BLACK UPGRADE + **£120**  The price you see for our Sink and Tap Value Packs is a **discounted all-in-one price** for the combined sink, tap and waste kit