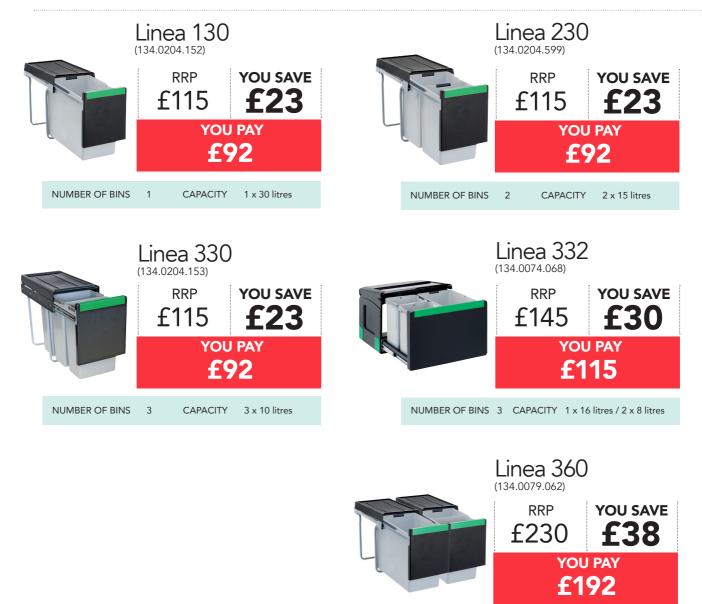

#### Waste Sorter Bins

NUMBER OF BINS 3 CAPACITY 1 x 30 litres / 2 x 15 litres

Carron Phoenix Franke UK Ltd West Park, MIOC, Styal Road, Manchester M22 5WB

Tel: 0161 436 6280 Email: info@carron.com www.carron.com Carron Phoenix Sink & Tap Packs **01 July 2023** 