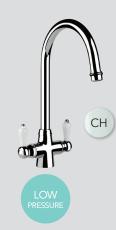

### **INCLUDED IN** YOUR PACK DEAL

CH

CHROME

MED

PRESSURE

Household water pressures

(minimum tap flow rating)

Aztec Tap CH

0.2-0.5 bar 0.5-1.2 bar 1.2-1.5+ bar

Alba CHROME UPGRADE + £40 CHROME UPGRADE + £50 DECOR STEEL UPGRADE + £55

MB

MATT

BLACK

Windsor CHROME UPGRADE + £60

Reno CHROME UPGRADE + **£80** STONE GREY UPGRADE + **£80** ONYX UPGRADE + **£80** 

Rosolina J Spout CHROME UPGRADE + £100 MATT BLACK UPGRADE + £120