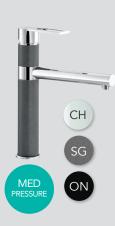

### **INCLUDED IN** YOUR PACK DEAL

CH

CHROME

MED

PRESSURE

Household water pressures

(minimum tap flow rating)

Aztec Tap CH

0.2-0.5 bar 0.5-1.2 bar 1.2-1.5+ bar

## **UPGRADE TO YOUR IDEAL TAP**

ON

ONYX

STONE

GREY

DS

DECOR

STEEL

Alba CHROME UPGRADE + £40 CHROME UPGRADE + £50 DECOR STEEL UPGRADE + £55

MB

MATT

BLACK

Windsor CHROME UPGRADE + £60

Reno CHROME UPGRADE + **£80** STONE GREY UPGRADE + **£80** ONYX UPGRADE + **£80** 

Rosolina J Spout CHROME UPGRADE + £100 MATT BLACK UPGRADE + £120