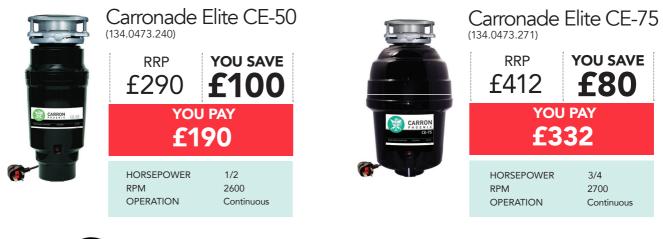

### **Carronade Elite Waste Disposal Units**

112.0489.809

**RRP £48** 

EXTENDED FLANGE An extended flange is available if required at extra cost when fitting to ceramic sinks.