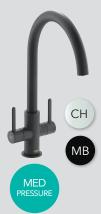

### **INCLUDED IN** YOUR PACK DEAL

CH

CHROME

MED

PRESSURE

Household water pressures

(minimum tap flow rating)

Aztec Tap CH

0.2-0.5 bar 0.5-1.2 bar 1.2-1.5+ bar

## **UPGRADE TO YOUR IDEAL TAP**

ON

ONYX

STONE

GREY

DS

DECOR

STEEL

Alba CHROME UPGRADE + £40 CHROME UPGRADE + £50 DECOR STEEL UPGRADE + £55

MB

MATT

BLACK

Windsor CHROME UPGRADE + £60

Reno CHROME UPGRADE + **£80** STONE GREY UPGRADE + **£80** ONYX UPGRADE + **£80** 

Rosolina J Spout CHROME UPGRADE + £100 MATT BLACK UPGRADE + £120