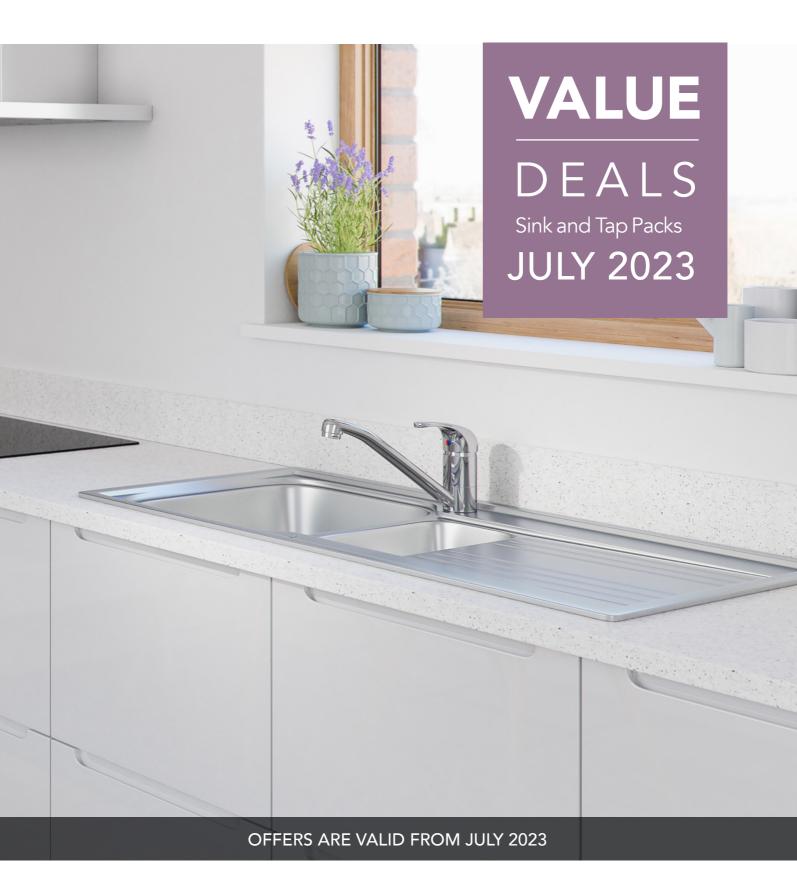

# **Carron Phoenix Sink & Tap Packs**

The sinks and taps in our Value Deals have been selected from our most popular ranges to offer you generous savings against individual retail prices.

Our kitchen sinks are available in a range of materials to suit your particular requirements and design preferences that offer superb design opportunities for combining with a wide range of work surface materials. So, whichever material or finish you choose, you can rest assured that your Carron Phoenix sink is manufactured to the highest standards.