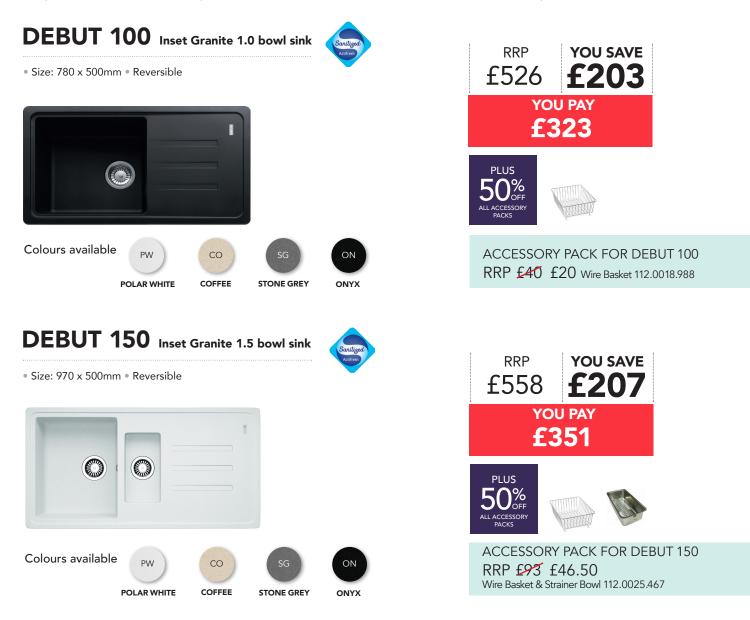

# **Carron Phoenix Sink & Tap Packs**

The sinks and taps in our Value Deals have been selected from our most popular ranges to offer you generous savings against individual retail prices.

Our kitchen sinks are available in a range of materials to suit your particular requirements and design preferences that offer superb design opportunities for combining with a wide range of work surface materials. So, whichever material or finish you choose, you can rest assured that your Carron Phoenix sink is manufactured to the highest standards.