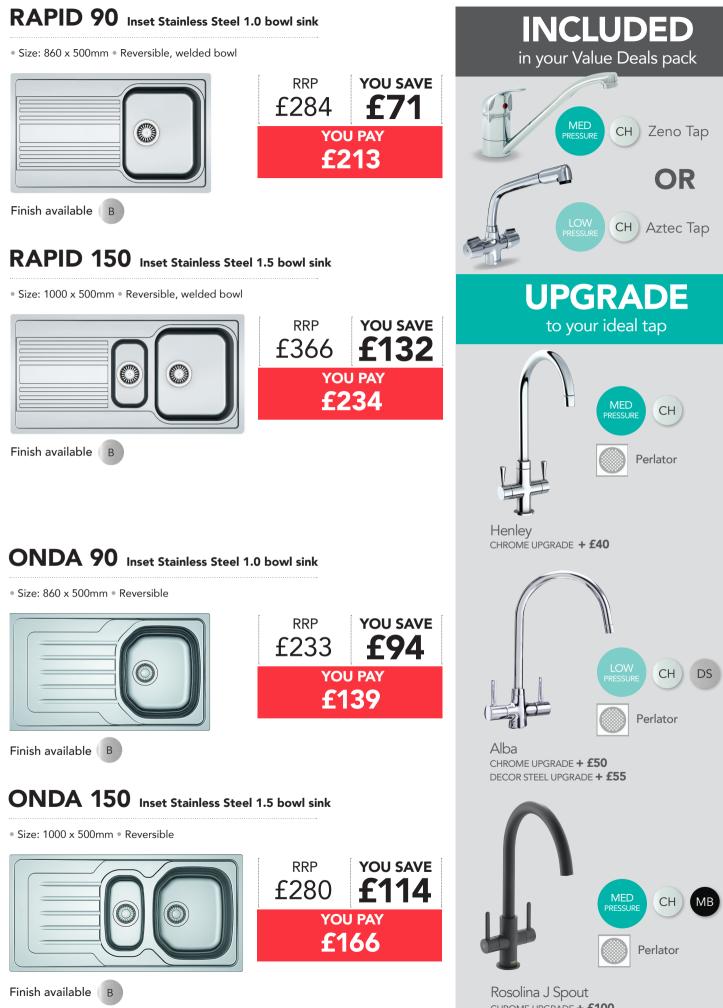

### **INCLUDED IN** YOUR PACK DEAL

CH

CHROME

MED

PRESSURE

Household water pressures

(minimum tap flow rating)

Aztec Tap CH

0.2-0.5 bar 0.5-1.2 bar 1.2-1.5+ bar

## **UPGRADE TO YOUR IDEAL TAP**

ON

ONYX

STONE

GREY

DS

DECOR

STEEL

Alba CHROME UPGRADE + £40 CHROME UPGRADE + £50 DECOR STEEL UPGRADE + £55

MB

MATT

BLACK

Windsor CHROME UPGRADE + £60

Reno CHROME UPGRADE + **£80** STONE GREY UPGRADE + **£80** ONYX UPGRADE + **£80** 

Rosolina J Spout CHROME UPGRADE + £100 MATT BLACK UPGRADE + £120

Perlator

The price you see for our Sink and Tap Value Packs is a **discounted all-in-one price** for the combined sink, tap and waste kit

Output
Output

<td

CHROME UPGRADE + **£100** MATT BLACK UPGRADE + **£120**  The price you see for our Sink and Tap Value Packs is a **discounted all-in-one price** for the combined sink, tap and waste kit