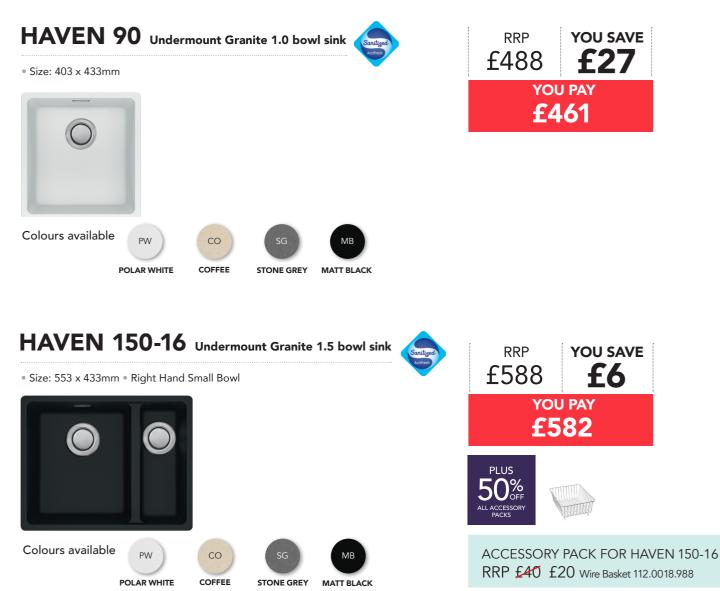

# **Carron Phoenix Sink & Tap Packs**

The sinks and taps in our Value Deals have been selected from our most popular ranges to offer you generous savings against individual retail prices.

Our kitchen sinks are available in a range of materials to suit your particular requirements and design preferences that offer superb design opportunities for combining with a wide range of work surface materials. So, whichever material or finish you choose, you can rest assured that your Carron Phoenix sink is manufactured to the highest standards.